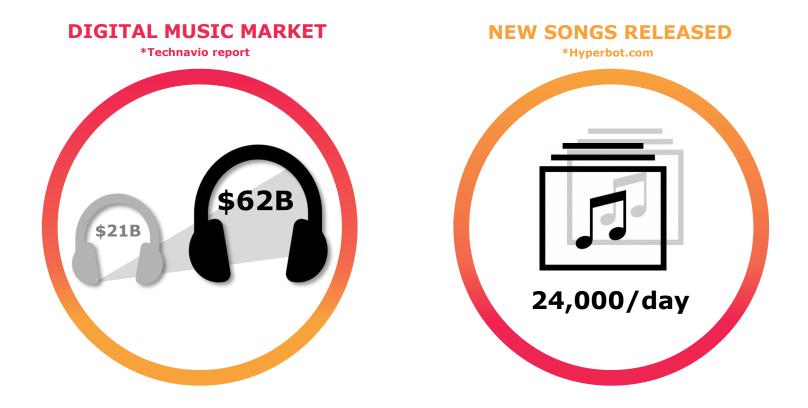

### Fierce Competition & Fast Trend Change

With the ever-expanding music market, the trend now is division for specialization